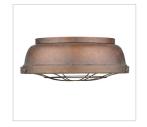

## **Bartlett**

7312-S CP

UPC: 844375022645

Mini Pendant

Golden Lighting's Bartlett collection features industrial, vintage-inspired fixtures with simple, traditional silhouettes that are a nod to a bygone era. The collection features authentic details like caged diffusers and exposed hardware. The Copper Patina finish has antique Verdigris highlights. Ideal for the kitchen, the mini pendant provides soft ambient downlight, illuminating a kitchen bar or countertop without interfering with activity on the surface.

## Also Available

Safety Rating:

7312-S FW

7312-1W BP

7312-FM CP